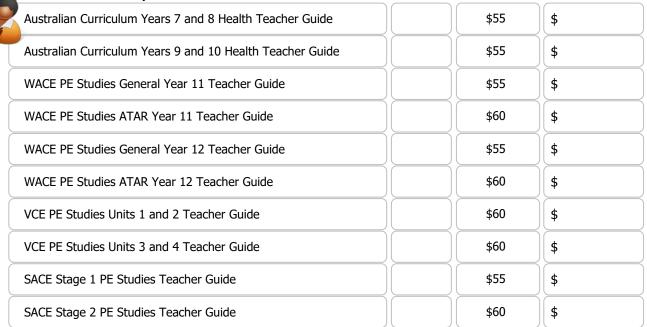

ok             |          | \$40       | \$     |
| WACE PE Studies ATAR Year 11 Practical Workbook                |          | \$45       | \$     |
| WACE PE Studies General Year 12 Practical Workbook             |          | \$40       | \$     |
| WACE PE Studies ATAR Year 12 Practical Workbook                |          | \$45       | \$     |
| VCE PE Studies Units 1 and 2 Practical Workbook                |          | \$45       | \$     |
| VCE PE Studies Units 3 and 4 Practical Workbook                |          | \$45       | \$     |
| SACE Stage 1 PE Studies Practical Workbook                     |          | \$40       | \$     |
| SACE Stage 2 PE Studies Practical Workbook                     |          | \$45       | \$     |

## Teacher guides

## **APER Item Description**



APER (ABN: 36 305 009 920). Email: aperbooks@gmail.com. Ph: 041 0800 323. Terms and Conditions on our website www.aper.com.au.